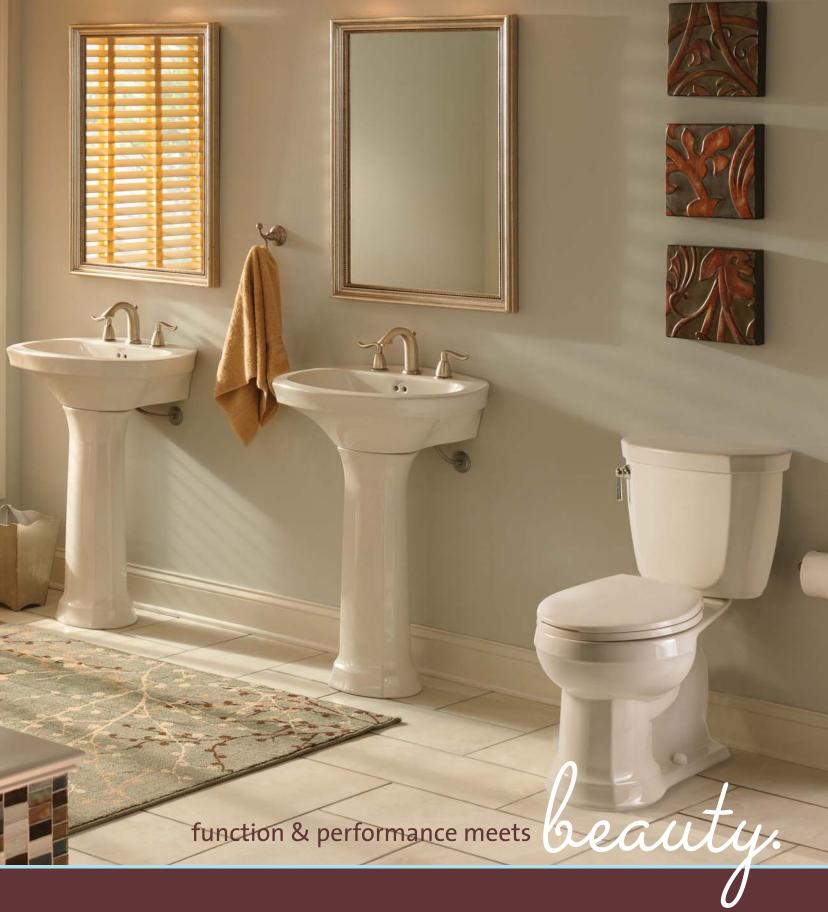

Introducing the MONTCLAIR
High Efficiency Toilet

## function & performance meets & Cauty



## Features & Benefits

- Model #4107-3108
- 1.28 Gpf / 4.86 Lpf low water consumption
- Elongated front
- SmartHeight™ 16-17/32" high bowl
- Complies with ADA requirements for accessibility
- Concealed trapway for easier cleaning
- 3" flush valve empties the tank faster resulting in better flush performance
- Jet and hydraulic enhancements virtually eliminate clogs
- Pilot operated fill valve provides consistent shut off over a wide range of water pressures
- WaterSense® approved





Mansfield Plumbing Products LLC p: 877.850.3060 f: 419.938.1489 e: custserv@mansfieldplumbing.com Introducing the MONTCLAIR
High Efficiency Toilet