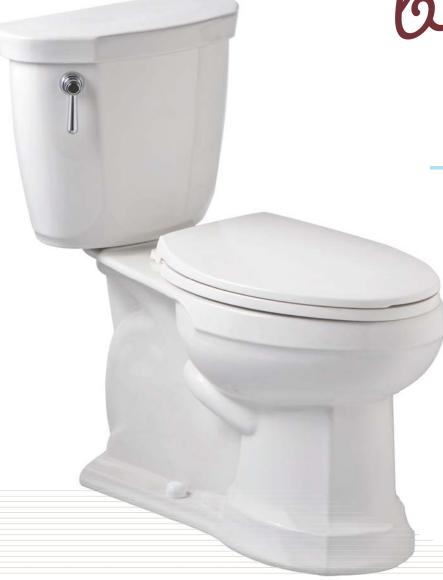

Introducing the MONTCLAIR
High Efficiency Toilet

## Features & Benefits

- Model #4107-3108
- 1.28 Gpf / 4.86 Lpf low water consumption
- Elongated front
- SmartHeight™ 16-17/32" high bowl
- Complies with ADA requirements for accessibility
- Concealed trapway for easier cleaning
- 3" flush valve empties the tank faster resulting in better flush performance
- Jet and hydraulic enhancements virtually eliminate clogs
- Pilot operated fill valve provides consistent shut off over a wide range of water pressures
- WaterSense® approved

Mansfield Plumbing Products LLC p: 877.850.3060 f: 419.938.1489 e: custserv@mansfieldplumbing.com Introducing the MONTCLAIR
High Efficiency Toilet